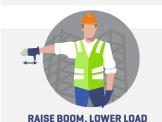

Hands at waist level, fists closed, thumbs pointing inward.

**HOIST LOAD** One arm extended vertically with index finger pointing up making small circles.

swinging back and forth.

One arm down at side, with finger pointing down making small circles.