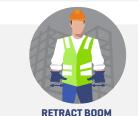

Hands at waist level, fists closed, thumbs pointing inward.

**HOIST LOAD** One arm extended vertically with index finger pointing up making small circles.

swinging back and forth.

One arm down at side, with finger pointing down making small circles.