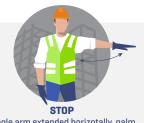

## STEEL ERECTORS WORKPLACE SAFETY: CRANE HAND SIGNALS

Single arm extended horizotally, palm down, swinging back and forth.

Both arms extended horizontally, palms down, swinging back and forth.

**DOG EVERYTHING (PAUSE)** Both hands clasped together at waist level.