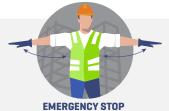

One arm extended horizontally. closed fist, thumb up.

**EMERGENCY STOP** Both arms extended out palms down,

One arm extended horizontally. closed fist, thumb down.

EXTEND TELESCOPING BOOM Hands at waist level, closed fists. thumbs pointing outward.