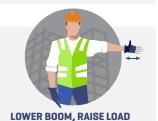

Hands at waist level, fists closed, thumbs pointing inward.

**HOIST LOAD** One arm extended vertically with index finger pointing up making small circles.

swinging back and forth.

One arm down at side, with finger pointing down making small circles.