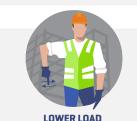

Hands at waist level, fists closed, thumbs pointing inward.

**HOIST LOAD** One arm extended vertically with index finger pointing up making small circles.

swinging back and forth.

One arm down at side, with finger pointing down making small circles.