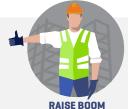

Hands at waist level, fists closed, thumbs pointing inward.

**HOIST LOAD** One arm extended vertically with index finger pointing up making small circles.

swinging back and forth.

One arm down at side, with finger pointing down making small circles.