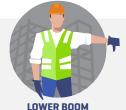

One arm extended horizontally. closed fist, thumb up.

**EMERGENCY STOP** Both arms extended out palms down,

One arm extended horizontally. closed fist, thumb down.

EXTEND TELESCOPING BOOM Hands at waist level, closed fists. thumbs pointing outward.