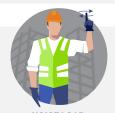

One arm extended thumb up, fingers repeatedly opening and closing.

One arm extended thumb down, fingers repeatedly opening and closing.