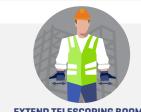

One arm extended horizontally. closed fist, thumb up.

**EMERGENCY STOP** Both arms extended out palms down,

One arm extended horizontally. closed fist, thumb down.

EXTEND TELESCOPING BOOM Hands at waist level, closed fists. thumbs pointing outward.