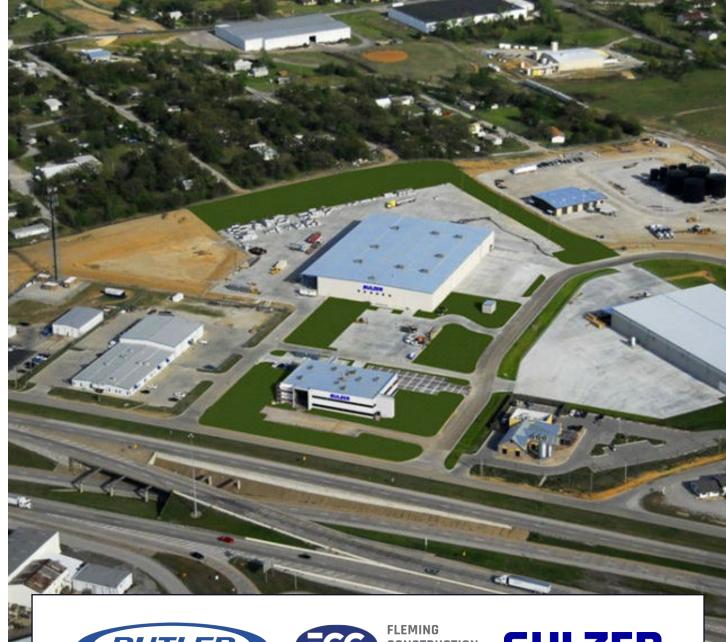

### **FEATURED PROJECT**

THE SULZER CHEMICAL BUILDINGS
COMBINE PEMB AND HYBRID
CONVENTIONAL CONSTRUCTION

Fleming Steel Erectors completed the pre-engineered metal building aspect of the Sulzer Chemical campus, which consists of a 30,000 square-foot, two-story office building and a 77,250 square-foot manufacturing facility. The office building features three fully enclosed concrete rooms that serve as safe rooms and operation centers. The 210 ft. x 325 ft. manufacturing building has two five-ton bridge cranes and a one-ton bridge crane, in addition to a high-pressure test stand area, and an engineered concrete pit.

Fleming Steel Erectors completed the pre-engineered metal building aspect of the Sulzer Chemical campus, which consists of a 30,000 square-foot, two-story office building and a 77,250 square-foot manufacturing facility.

**BUSINESS:** Sulzer Chemical

**CATEGORY:** Industrial + Manufacturing

**LOCATION:** Tulsa, OK

**SQUARE FEET:** 107K

**PROJECT TYPE:** PEMB Steel Erection