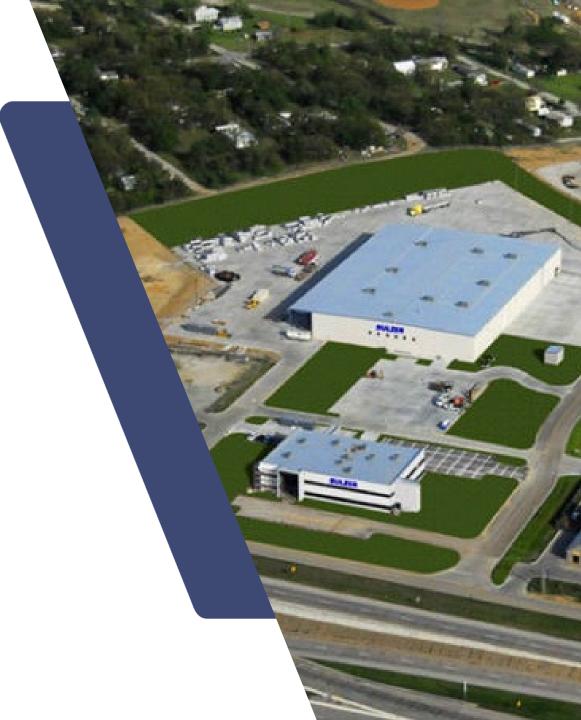

### **FEATURED PROJECT**

THE SULZER CHEMICAL BUILDINGS
COMBINE PEMB AND HYBRID
CONVENTIONAL CONSTRUCTION

Fleming Steel Erectors completed the pre-engineered metal building aspect of the Sulzer Chemical campus, which consists of a 30,000 square-foot, two-story office building and a 77,250 square-foot manufacturing facility. The office building features three fully enclosed concrete rooms that serve as safe rooms and operation centers. The 210 ft. x 325 ft. manufacturing building has two five-ton bridge cranes and a one-ton bridge crane, in addition to a high-pressure test stand area, and an engineered concrete pit.

Fleming Steel Erectors completed the pre-engineered metal building aspect of the Sulzer Chemical campus, which consists of a 30,000 square-foot, two-story office building and a 77,250 square-foot manufacturing facility.

**BUSINESS:** Sulzer Chemical

**CATEGORY:** Industrial + Manufacturing

**LOCATION:** Tulsa, OK

**SQUARE FEET:** 107K

**PROJECT TYPE:** PEMB Steel Erection