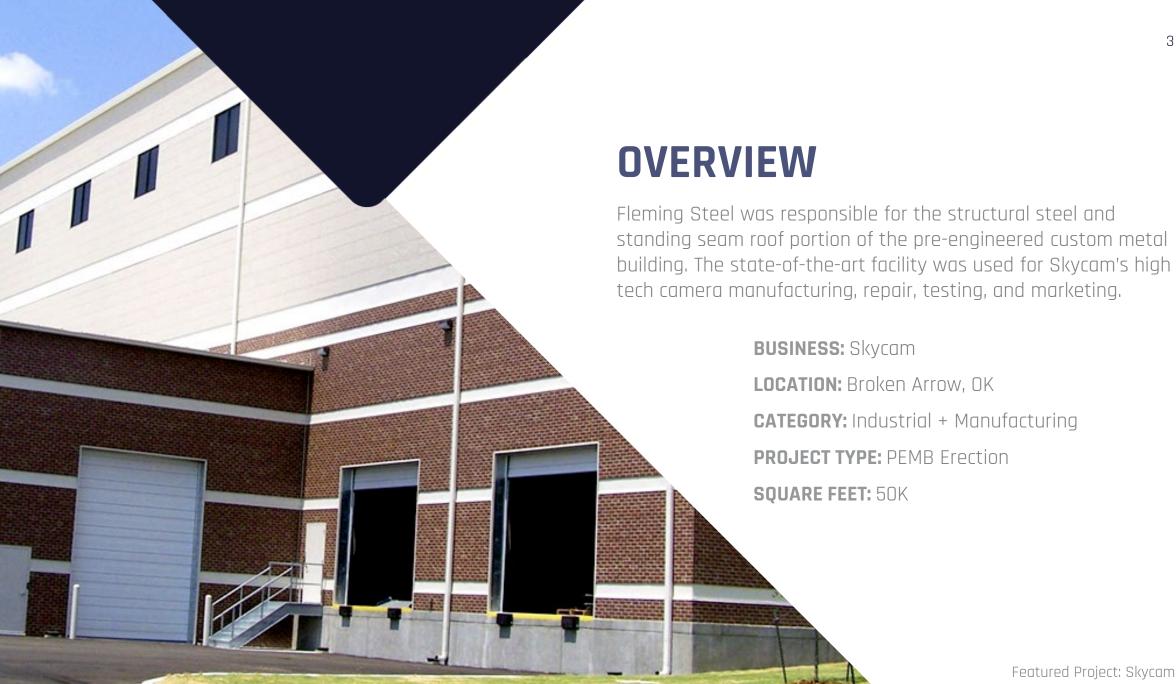

Fleming Steel was responsible for the structural steel and standing seam roof portion of the preengineered custom metal building. The state-of-theart facility was used for Skycam's high tech camera manufacturing, repair, testing, and marketing.

## PROJECT SCOPE

- 50,000 Square-Foot Pre-Engineered Custom Metal Butler Building
- Butler MR-24<sup>®</sup> Standing Seam Roof