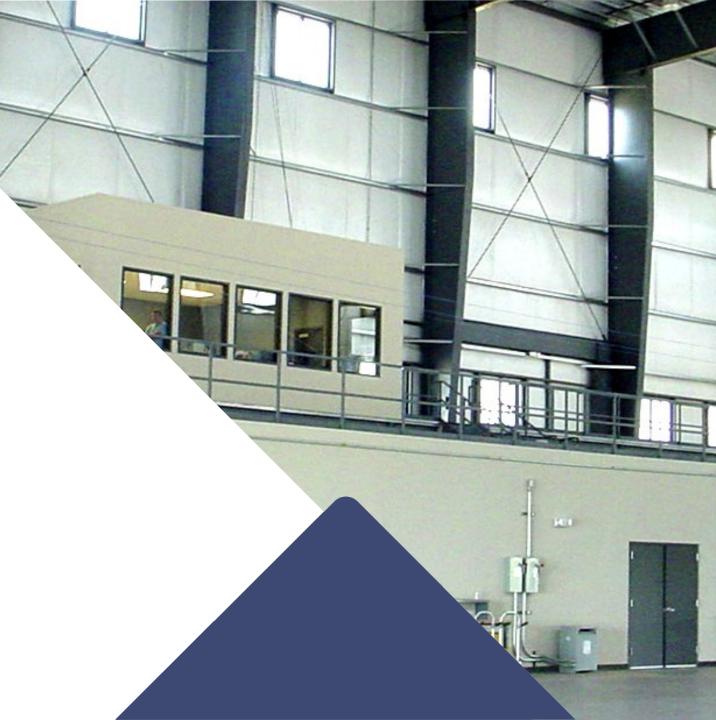

Fleming Steel was responsible for the structural steel and standing seam roof portion of the preengineered custom metal building. The state-of-theart facility was used for Skycam's high tech camera manufacturing, repair, testing, and marketing.

## PROJECT SCOPE

- 50,000 Square-Foot Pre-Engineered Custom Metal Butler Building
- Butler MR-24<sup>®</sup> Standing Seam Roof