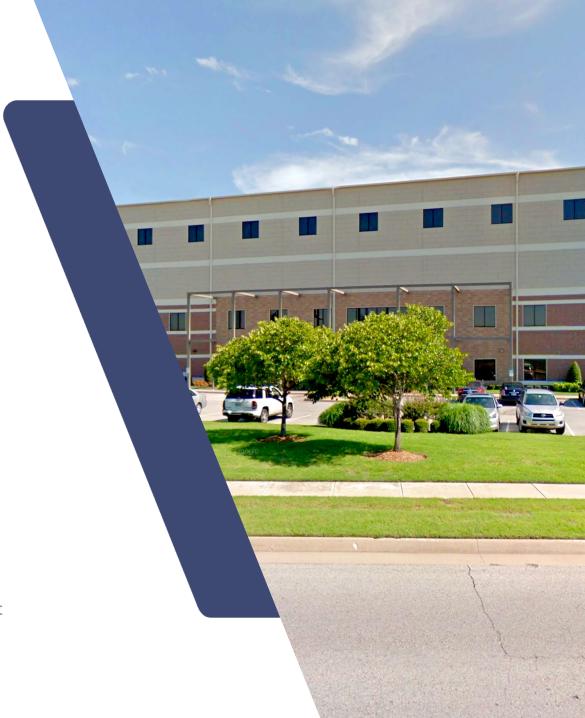

#### **FEATURED PROJECT**

FSE PROVIDES STEEL BUILDING ERECTOR SERVICES FOR SKYCAM'S ORIGINAL HEADQUARTERS

Skycam, the company behind the aerial camera systems used to film sporting events ranging from professional football to the Olympics, was originally located in Broken Arrow, OK before moving to Fort Worth, Texas. While in Oklahoma, Skycam commissioned the Fleming Construction Group to build their 50,000 square-foot headquarters.

Fleming Steel was responsible for the structural steel and standing seam roof portion of the preengineered custom metal building. The state-of-theart facility was used for Skycam's high tech camera manufacturing, repair, testing, and marketing.