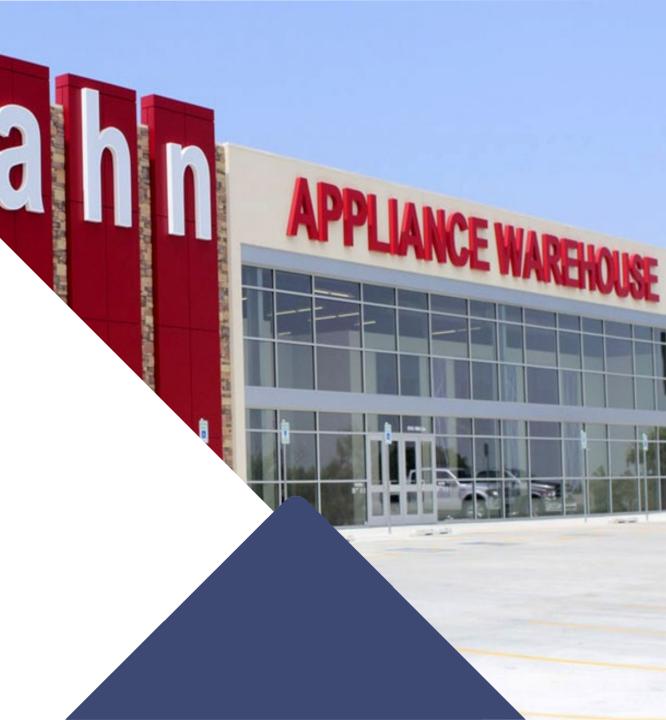

## FEATURED PROJECT -HAHN APPLIANCE WAREHOUSE

World Class Steel Crews Available for Immediate, Nationwide Deployment

### FSE PROVIDES PEMB FRAMEWORK FOR HAHN APPLIANCE - AN OKLAHOMA MAINSTAY SINCE 1958

Fleming Steel Erectors provided the structural steel erection portion of Hahn's Tulsa facility, which features 90,000 square feet of warehouse and 50,000 square feet of showroom and gallery space. The warehouse, designed with 30-foot clear height and concrete tilt panels, includes docking bays of various heights to accommodate all sizes of trucks. The building was completed on time, with more than \$500,000 in valueengineered savings.

BUSINESS: Hahn Appliance Warehouse

**CATEGORY:** Retail

LOCATION: Tulsa, OK

**SQUARE FEET:** 140K

**PROJECT TYPE:** Warehouse, Showroom and Gallery - Structural Steel Erection

3