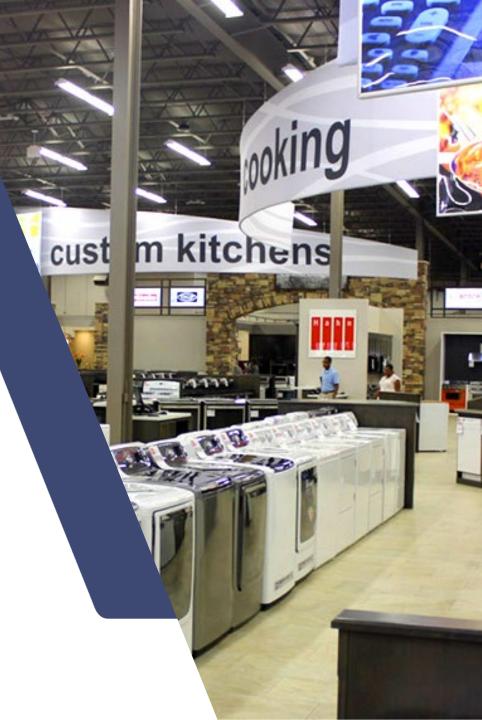

### FSE PROVIDES PEMB FRAMEWORK FOR HAHN APPLIANCE - AN OKLAHOMA MAINSTAY SINCE 1958

Fleming Steel Erectors provided the structural steel erection portion of Hahn's Tulsa facility, which features 90,000 square feet of warehouse and 50,000 square feet of showroom and gallery space. The warehouse, designed with 30-foot clear height and concrete tilt panels, includes docking bays of various heights to accommodate all sizes of trucks. The building was completed on time, with more than \$500,000 in valueengineered savings.

## **OVERVIEW**

Fleming Steel Erectors provided the structural steel erection portion of Hahn's Tulsa facility, which features 90,000 square feet of warehouse and 50,000 square feet of showroom and gallery space.