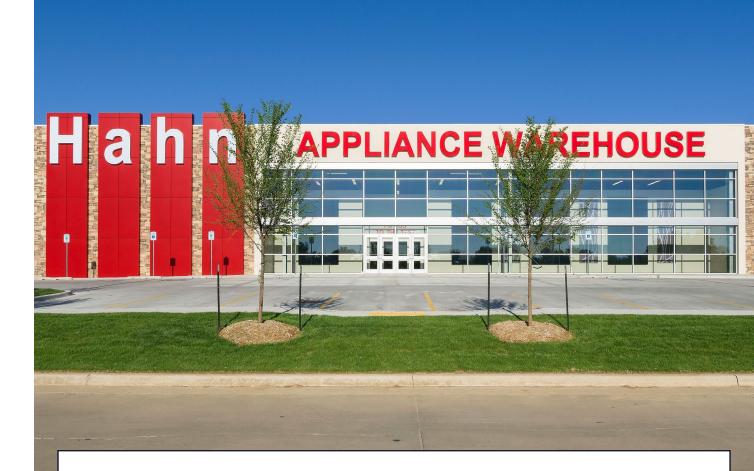

## FEATURED PROJECT -HAHN APPLIANCE WAREHOUSE

World Class Steel Crews Available for Immediate, Nationwide Deployment

### FSE PROVIDES PEMB FRAMEWORK FOR HAHN APPLIANCE - AN OKLAHOMA MAINSTAY SINCE 1958

Fleming Steel Erectors provided the structural steel erection portion of Hahn's Tulsa facility, which features 90,000 square feet of warehouse and 50,000 square feet of showroom and gallery space. The warehouse, designed with 30-foot clear height and concrete tilt panels, includes docking bays of various heights to accommodate all sizes of trucks. The building was completed on time, with more than \$500,000 in valueengineered savings.

BUSINESS: Hahn Appliance Warehouse

**CATEGORY:** Retail

LOCATION: Tulsa, OK

**SQUARE FEET:** 140K

**PROJECT TYPE:** Warehouse, Showroom and Gallery - Structural Steel Erection

3