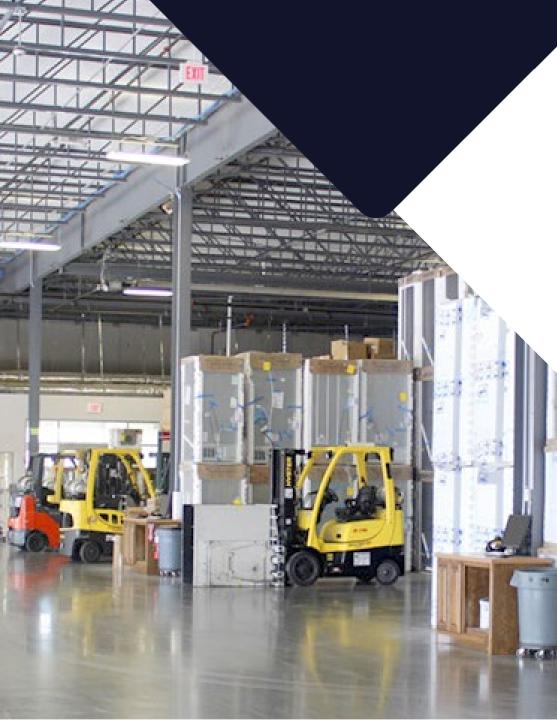

### FSE PROVIDES PEMB FRAMEWORK FOR HAHN APPLIANCE - AN OKLAHOMA MAINSTAY SINCE 1958

Fleming Steel Erectors provided the structural steel erection portion of Hahn's Tulsa facility, which features 90,000 square feet of warehouse and 50,000 square feet of showroom and gallery space. The warehouse, designed with 30-foot clear height and concrete tilt panels, includes docking bays of various heights to accommodate all sizes of trucks. The building was completed on time, with more than \$500,000 in valueengineered savings.

## **PROJECT SCOPE**

- Structural Steel Erection
- 30' Clear Height