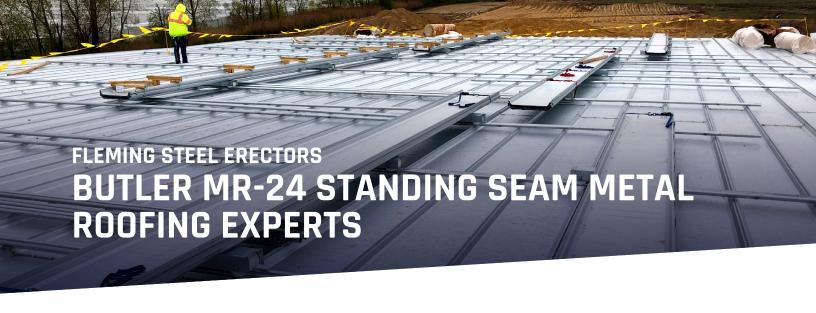

# 70+ MILLION SQUARE FEET INSTALLED...AND COUNTING!

At Fleming Steel Erectors, we believe that the quality and integrity of a roofing system is vital to the overall health and longevity of a building. That's why we recommend Butler's MR-24 standing seam metal roofing system for every division 13 project we take on. The Fleming team has been installing Butler roofing since 1969, and some of our original collaborations are still going strong!

#### **BUILT FAST**

The FSE team is dedicated to providing best-in-class roofing installation management on paper and in the field. Our experience on both the design and construction sides of Butler roofing projects results in new roof installations and retrofits that are completed on-time and on-budget.

### **BUILT SAFE**

FSE takes jobsite safety very seriously. We employ a zero-harm, behavior-based safety credo that impacts every aspect of the project – from materials and site organization to daily planning and timelines. In addition, we use Butler's Sky-Web Fall Protection system and strictly adhere to all OSHA guidelines to insure the day-to-day safety of our installation teams.

#### **BUILT RIGHT**

FSE understands the Butler roofing system perhaps better than anyone else. We have decades of roofing design and installation experience and are often called upon to correct improperly installed roofs from other companies. That's why some of the biggest manufacturers in the United States – from Wal\*Mart to Amazon – trust FSE with their roof construction projects.